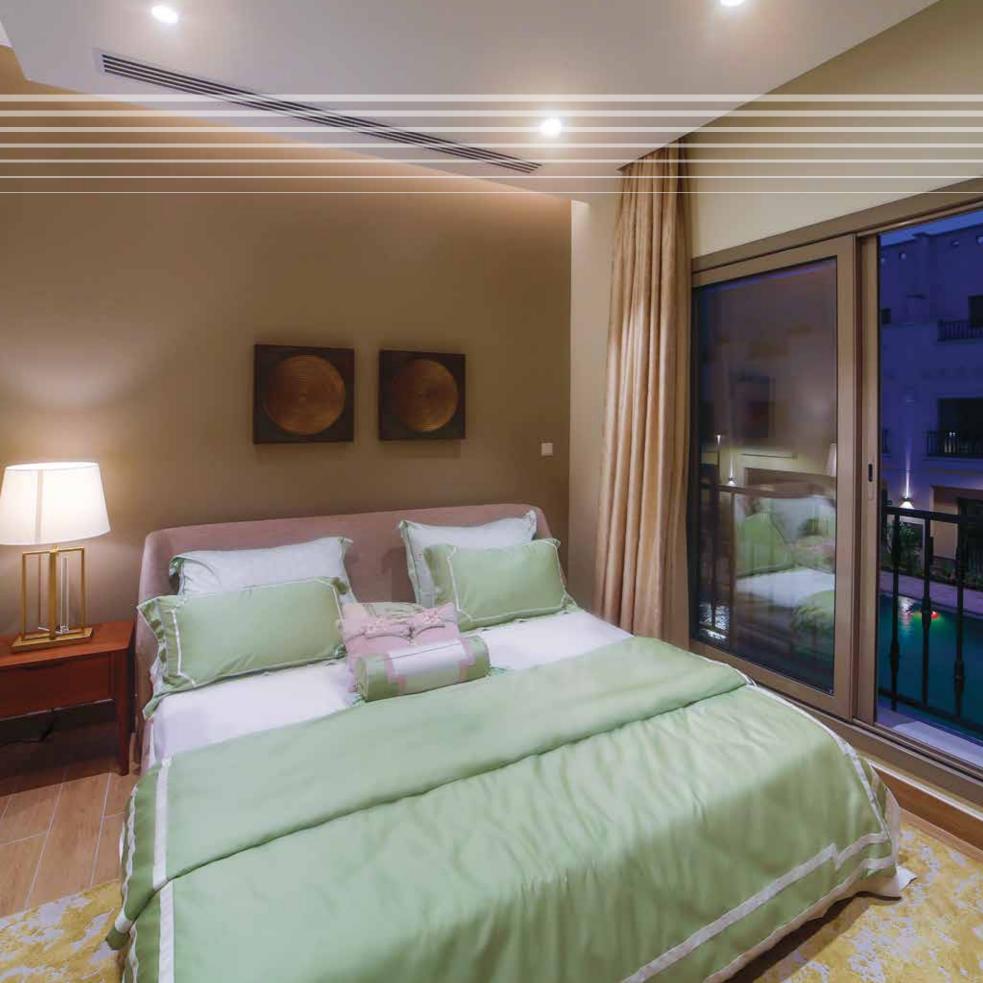

### **Residential Unit:**

350 m<sup>2</sup> sq

The interior units feature the finest types of marble, ceramics, sanitary ware and resting colors of paints. The units are equipped with the best brands of the latest energy-efficient central air conditioning systems and distinct lighting units, and the kitchen is also fully equipped with rims room wear.

## Upper floor 130 m² sq

- Livhing room
- Master bedroom with wardrobe & bathroom
- Bedroom with a wardrobe & bathroom
- Bedroom with a wardrobe
- Shared Bathroom