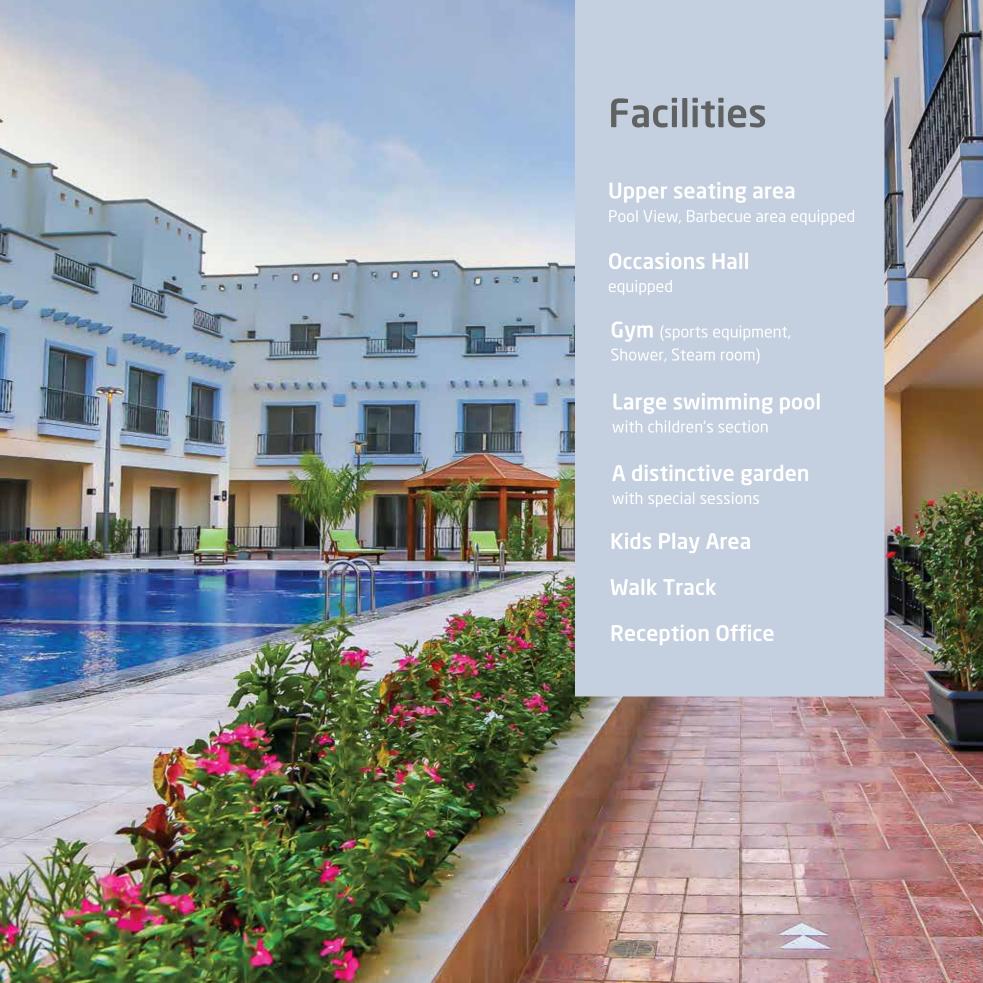

The Compound consist 26 Villa with areas of 7000 square meters; it has a service area with a garden and a large swimming pool for all ages. In addition to a gym and other events, with comfortable upper sessions equipped with elite furniture known for its quality and originality.

### **Ideal location**

Just a few minutes from the airport and is located close to several shopping centers, such as Mall of Arabia, Red Sea Mall and Jeddah Corniche.

The Compound consist 26 Villa with areas of 7000 square meters; it has a service area with a garden and a large swimming pool for all ages. In addition to a gym and other events, with comfortable upper sessions equipped with Al Mukmal Furniture known for its quality and originality.