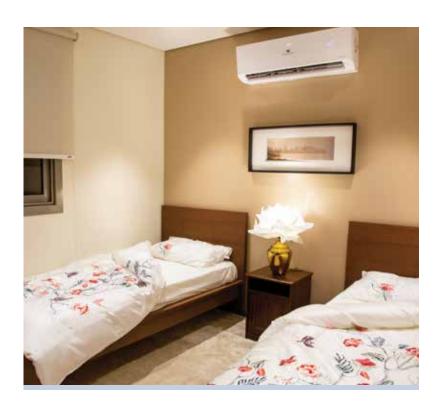

## Upper floor 130 m² sq

- Livhing room
- Master bedroom with wardrobe & bathroom
- Bedroom with a wardrobe & bathroom
- Bedroom with a wardrobe
- Shared Bathroom

### **Unit Features:**

- Central air conditioning systems
- High quality lighting units
- Full kitchen equipped (electric oven, refrigerator, freezer, dishwasher, microwave & wardrobes)
- Washing and dryer machine
- The latest energy saving for all devices, lighting and central air conditioning systems
- Double glazed windows
- Phone, satellite and internet access points in all rooms
- Wardrobe in all bedrooms.