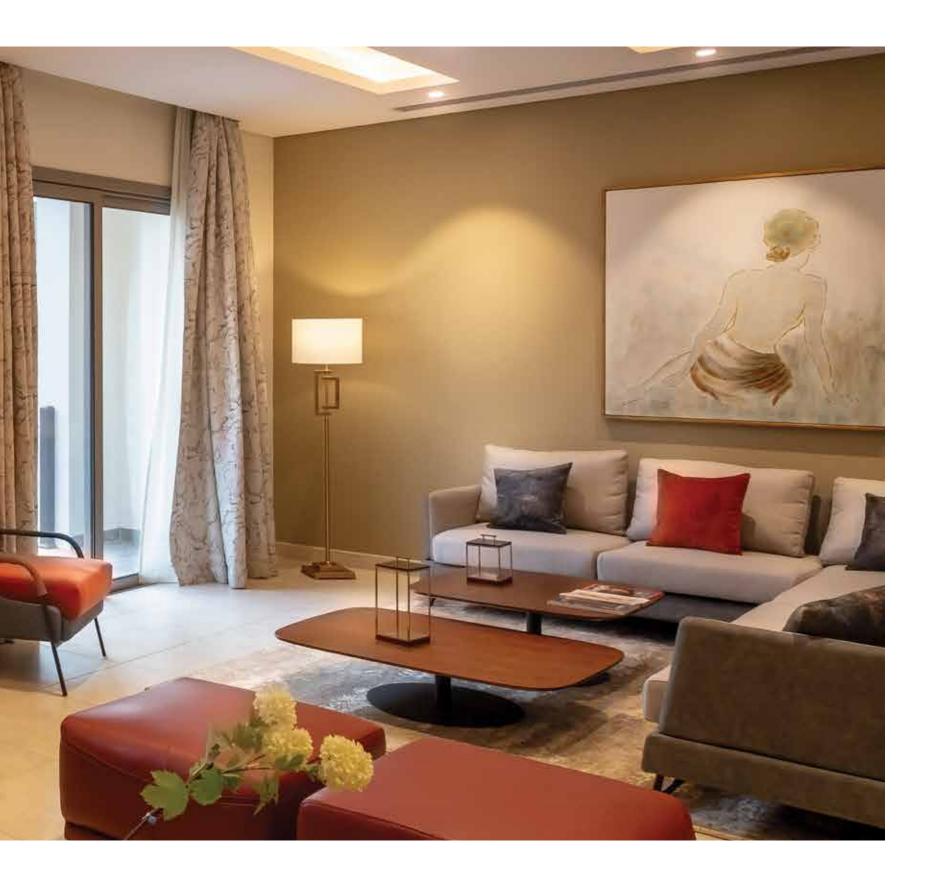

The interior units feature the finest types of marble, ceramics, sanitary ware and resting colors of paints. The units are equipped with the best brands of the latest energy-efficient central air conditioning systems and distinct lighting units, and the kitchen is also fully equipped with rims room wear.

### **Residential Unit:**

350 m<sup>2</sup> sq

The interior units feature the finest types of marble, ceramics, sanitary ware and resting colors of paints. The units are equipped with the best brands of the latest energy-efficient central air conditioning systems and distinct lighting units, and the kitchen is also fully equipped with rims room wear.