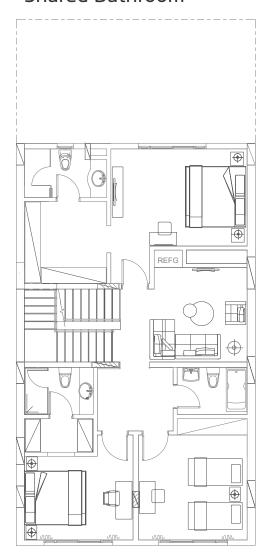

### **Ground Floor**

173 m<sup>2</sup> sq

- Covered garage for 2 cars
- Driver room with bathroom
- Fully equipped kitchen
- Large Salon
- Dinner table area
- Guest bathroom
- Terrace (garden & swimming pool view)

## Upper floor 130 m² sq

- Livhing room
- Master bedroom with wardrobe & bathroom
- Bedroom with a wardrobe & bathroom
- Bedroom with a wardrobe
- Shared Bathroom

### Attic Floor

- 43 m² sq
- Bedroom for the Housemaid
- Full Bathroom
- Living room
  with equiped kitchen
- Washing machine and dryer