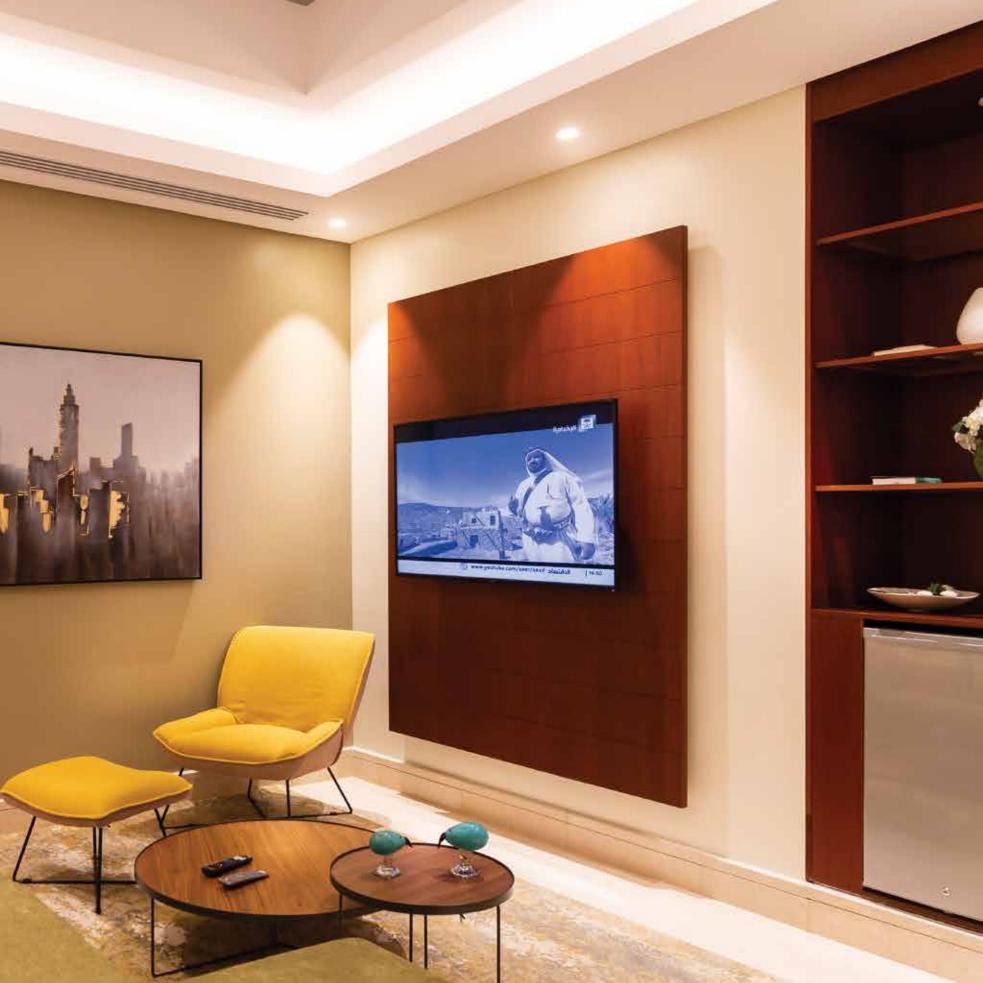

### **Unit Features:**

- Central air conditioning systems
- High quality lighting units
- Full kitchen equipped (electric oven, refrigerator, freezer, dishwasher, microwave & wardrobes)
- Washing and dryer machine
- The latest energy saving for all devices, lighting and central air conditioning systems
- Double glazed windows
- Phone, satellite and internet access points in all rooms
- Wardrobe in all bedrooms.