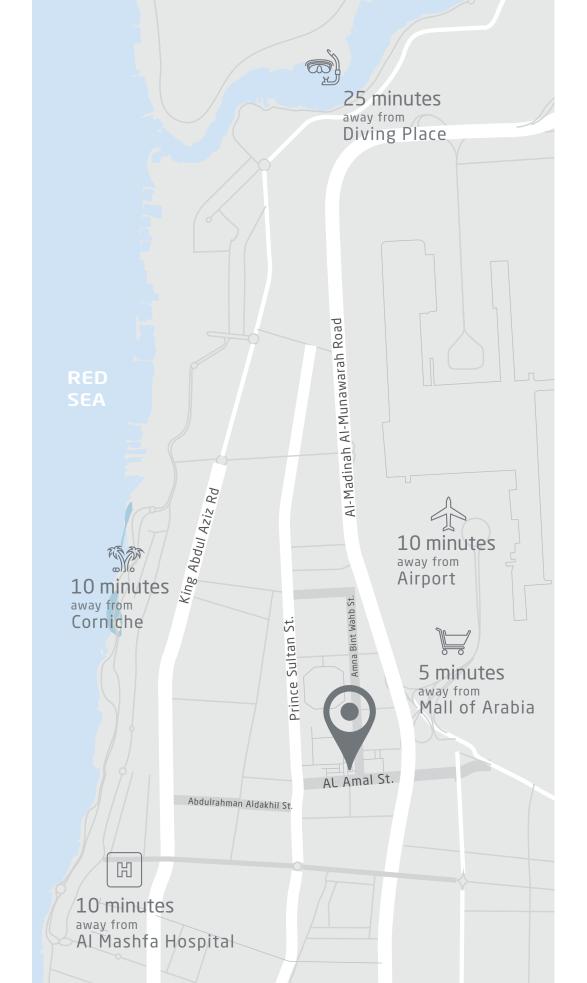

### **Ideal location**

Just a few minutes from the airport and is located close to several shopping centers, such as Mall of Arabia, Red Sea Mall and Jeddah Corniche.

The Compound consist 26 Villa with areas of 7000 square meters; it has a service area with a garden and a large swimming pool for all ages. In addition to a gym and other events, with comfortable upper sessions equipped with Al Mukmal Furniture known for its quality and originality.