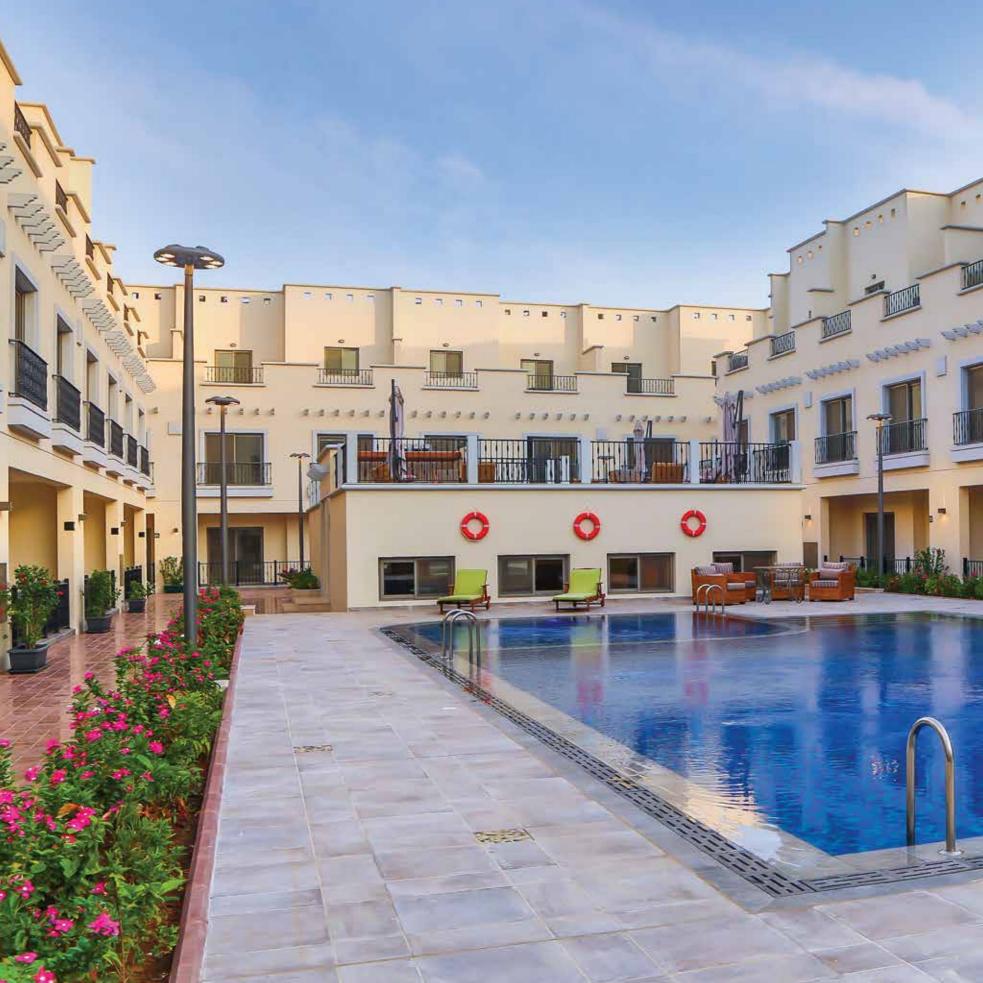

The Compound consist 26 Villa with areas of 7000 square meters; it has a service area with a garden and a large swimming pool for all ages. In addition to a gym and other events, with comfortable upper sessions equipped with elite furniture known for its quality and originality.

### **Ideal location**

Just a few minutes from the airport and is located close to several shopping centers, such as Mall of Arabia, Red Sea Mall and Jeddah Corniche.

The Compound consist 26 Villa with areas of 7000 square meters; it has a service area with a garden and a large swimming pool for all ages. In addition to a gym and other events, with comfortable upper sessions equipped with Al Mukmal Furniture known for its quality and originality.

### **Compound Plan**

The Compound consist 26 Villa with areas of 7000 square meters; it has a service area with a garden and a large swimming pool for all ages. In addition to a gym and other events, with comfortable upper sessions equipped with elite furniture known for its quality and originality.