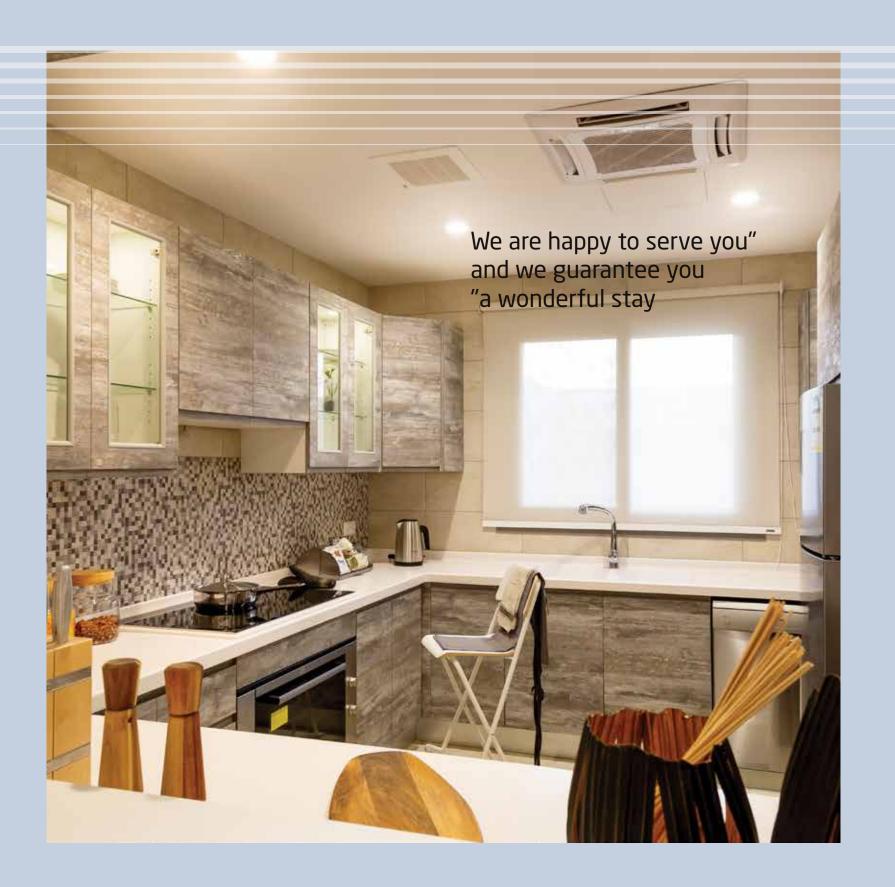

The interior units feature the finest types of marble, ceramics, sanitary ware and resting colors of paints. The units are equipped with the best brands of the latest energy-efficient central air conditioning systems and distinct lighting units, and the kitchen is also fully equipped with rims room wear.

"We are happy to serve you and we guarantee you a wonderful stay"

### **Residential Unit:**

350 m<sup>2</sup> sq

The interior units feature the finest types of marble, ceramics, sanitary ware and resting colors of paints. The units are equipped with the best brands of the latest energy-efficient central air conditioning systems and distinct lighting units, and the kitchen is also fully equipped with rims room wear.