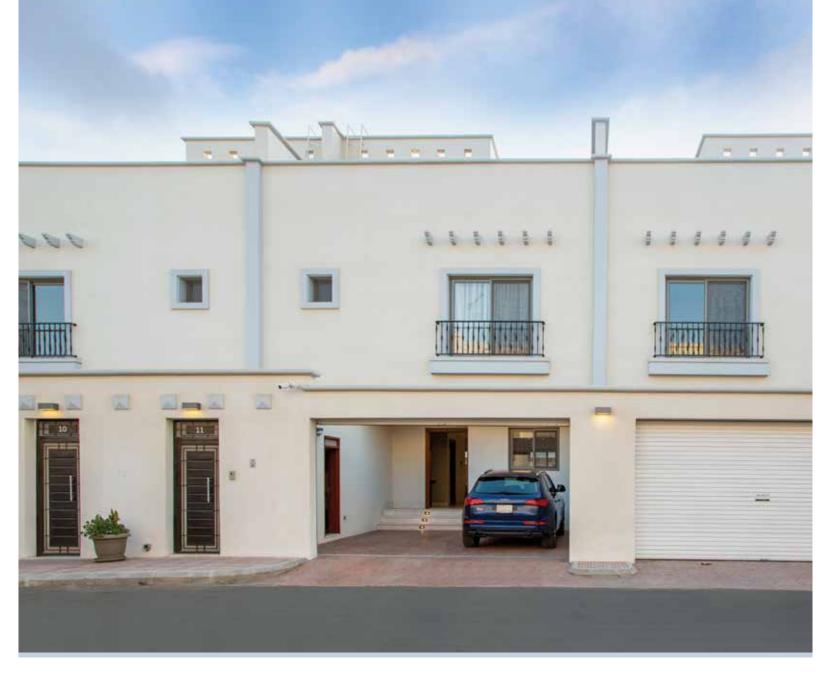

### **Residential Unit:**

350 m<sup>2</sup> sq

The interior units feature the finest types of marble, ceramics, sanitary ware and resting colors of paints. The units are equipped with the best brands of the latest energy-efficient central air conditioning systems and distinct lighting units, and the kitchen is also fully equipped with rims room wear.

### **Ground Floor**

173 m<sup>2</sup> sq

- Covered garage for 2 cars
- Driver room with bathroom
- Fully equipped kitchen
- Large Salon
- Dinner table area
- Guest bathroom
- Terrace (garden & swimming pool view)