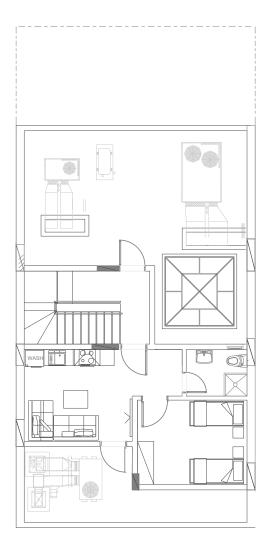

## Upper floor 130 m² sq

- Livhing room
- Master bedroom with wardrobe & bathroom
- Bedroom with a wardrobe & bathroom
- Bedroom with a wardrobe
- Shared Bathroom