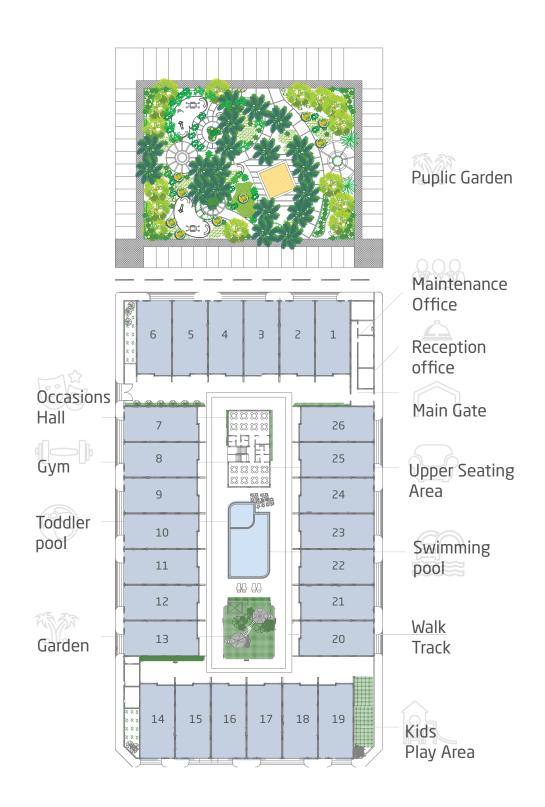

### **Compound Plan**

The Compound consist 26 Villa with areas of 7000 square meters; it has a service area with a garden and a large swimming pool for all ages. In addition to a gym and other events, with comfortable upper sessions equipped with elite furniture known for its quality and originality.

The Compound consist 26 Villa with areas of 7000 square meters; it has a service area with a garden and a large swimming pool for all ages. In addition to a gym and other events, with comfortable upper sessions equipped with elite furniture known for its quality and originality.