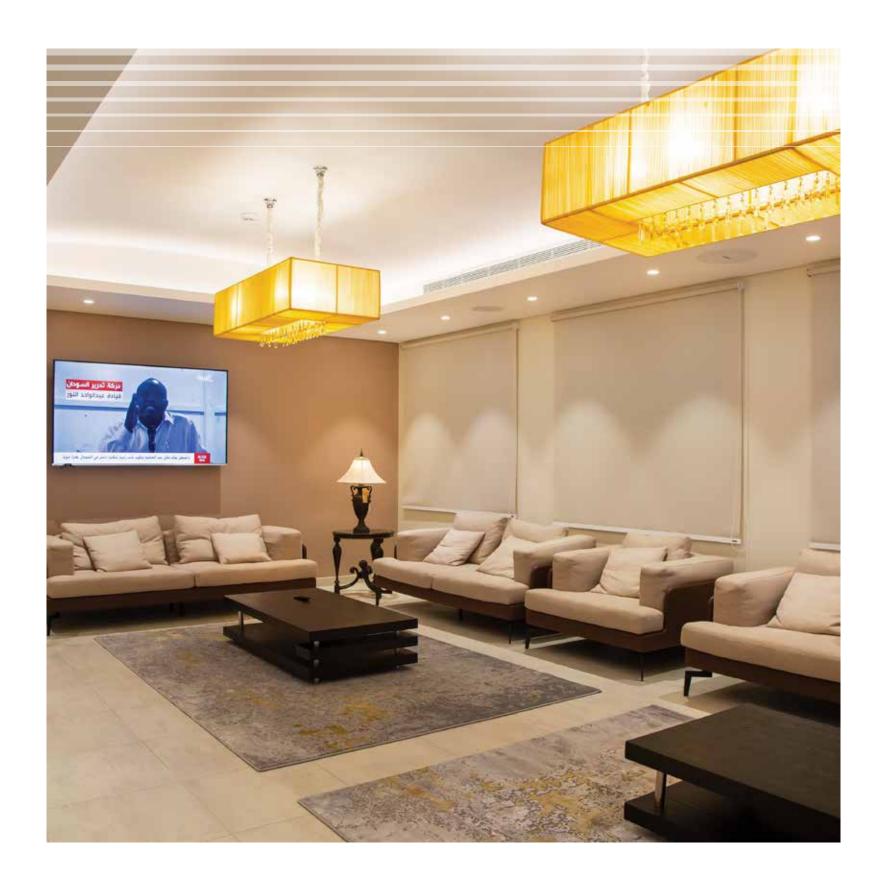

The interior units feature the finest types of marble, ceramics, sanitary ware and resting colors of paints. The units are equipped with the best brands of the latest energy-efficient central air conditioning systems and distinct lighting units, and the kitchen is also fully equipped with rims room wear.

### **Residential Unit:**

350 m<sup>2</sup> sq

The interior units feature the finest types of marble, ceramics, sanitary ware and resting colors of paints. The units are equipped with the best brands of the latest energy-efficient central air conditioning systems and distinct lighting units, and the kitchen is also fully equipped with rims room wear.

### **Unit Features:**

- Central air conditioning systems
- High quality lighting units
- Full kitchen equipped (electric oven, refrigerator, freezer, dishwasher, microwave & wardrobes)
- Washing and dryer machine
- The latest energy saving for all devices, lighting and central air conditioning systems
- Double glazed windows
- Phone, satellite and internet access points in all rooms
- Wardrobe in all bedrooms.

تتميز الوحدات من الداخل بأجود أنواع الرخام، والسيراميك، والأدوات الصحية، وأجمل ألوان الدهانات. كما تم تجهيز الوحدات بأفضل الماركات العالمية من أحدث أنظمة التكييف المركزي الموفرة للطاقة ووحدات إنارة متميزة، بالإضافة إلى أن المطابخ مجهزة بالكامل بأحدث الأجهزة والدواليب.