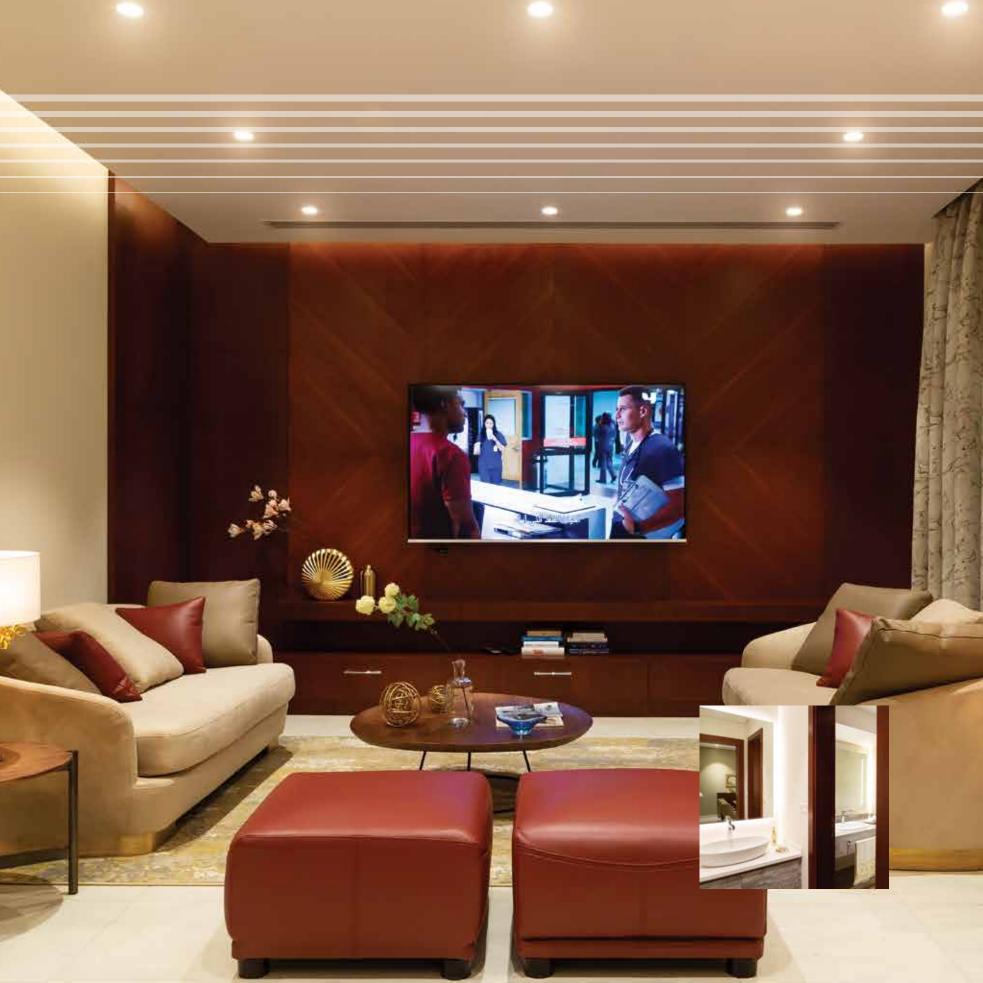

The interior units feature the finest types of marble, ceramics, sanitary ware and resting colors of paints. The units are equipped with the best brands of the latest energy-efficient central air conditioning systems and distinct lighting units, and the kitchen is also fully equipped with rims room wear.

### **Residential Unit:**

350 m<sup>2</sup> sq

The interior units feature the finest types of marble, ceramics, sanitary ware and resting colors of paints. The units are equipped with the best brands of the latest energy-efficient central air conditioning systems and distinct lighting units, and the kitchen is also fully equipped with rims room wear.