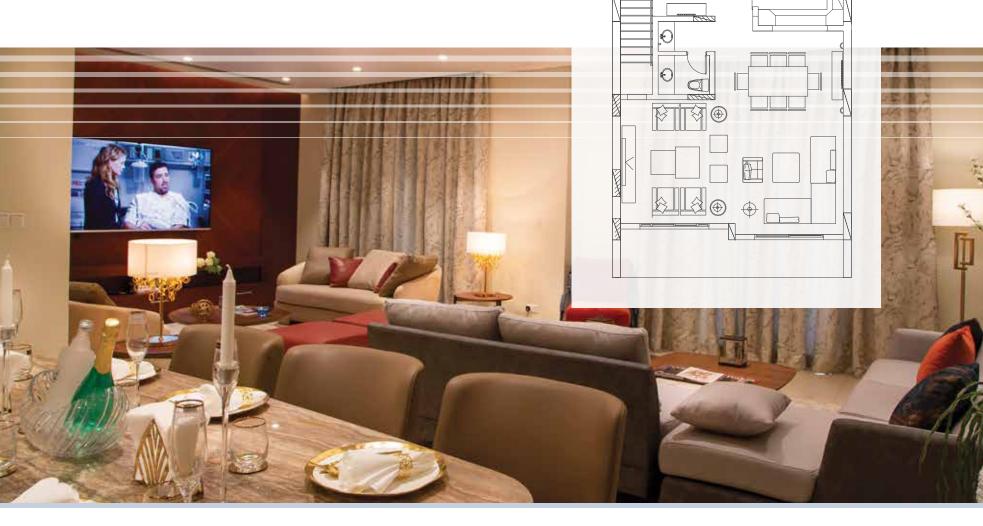

### **Compound Plan**

The Compound consist 26 Villa with areas of 7000 square meters; it has a service area with a garden and a large swimming pool for all ages. In addition to a gym and other events, with comfortable upper sessions equipped with elite furniture known for its quality and originality.

### **Ground Floor**

173 m<sup>2</sup> sq

- Covered garage for 2 cars
- Driver room with bathroom
- Fully equipped kitchen
- Large Salon
- Dinner table area
- Guest bathroom
- Terrace (garden & swimming pool view)

## Upper floor 130 m² sq

- Livhing room
- Master bedroom with wardrobe & bathroom
- Bedroom with a wardrobe & bathroom
- Bedroom with a wardrobe
- Shared Bathroom

### Attic Floor

- 43 m² sq
- Bedroom for the Housemaid
- Full Bathroom
- Living room
  with equiped kitchen
- Washing machine and dryer