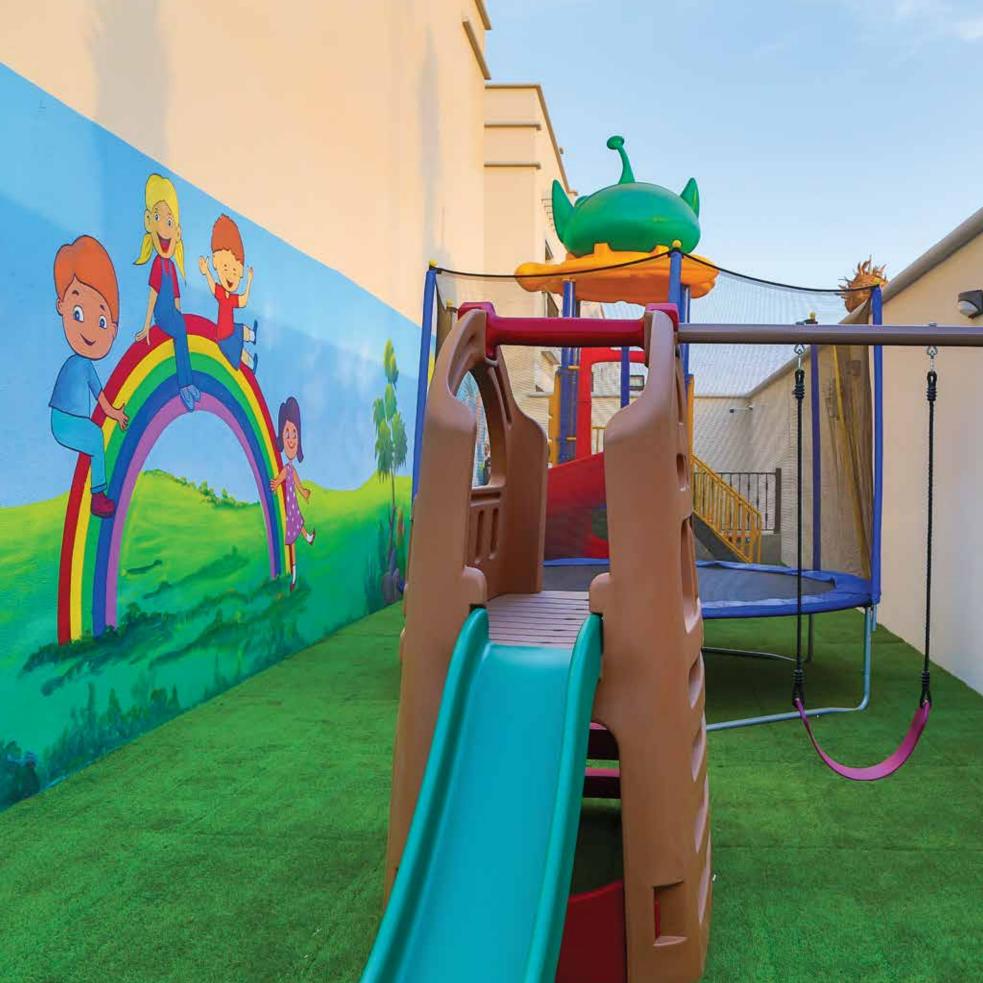

The Compound consist 26 Villa with areas of 7000 square meters; it has a service area with a garden and a large swimming pool for all ages. In addition to a gym and other events, with comfortable upper sessions equipped with elite furniture known for its quality and originality.

### **Compound Plan**

The Compound consist 26 Villa with areas of 7000 square meters; it has a service area with a garden and a large swimming pool for all ages. In addition to a gym and other events, with comfortable upper sessions equipped with elite furniture known for its quality and originality.