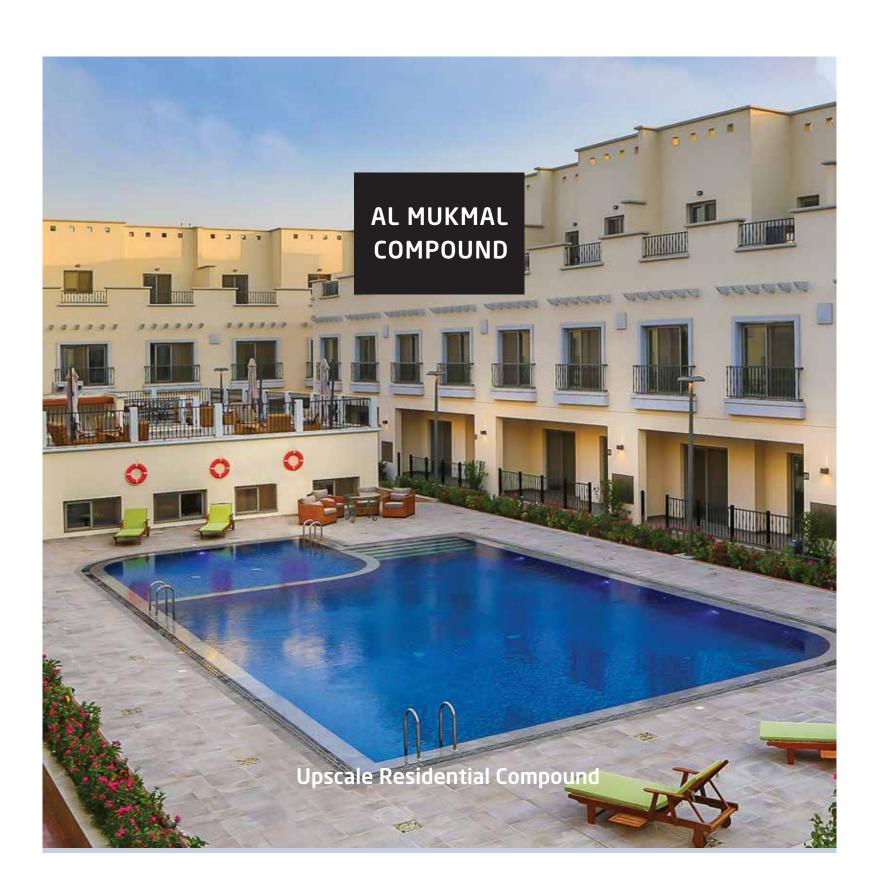

### Al Mukmal Compound

Al Mukmal Compound is a luxury housing complex of modern life, which is marked by state-of-the-art architecture, attractive interior decorations.

Al Mukmal Compound has an ideal location to enjoy a memorable stay, just a few minutes from the airport and is located close to several shopping centers, such as Mall of Arabia, Red Sea Mall and Jeddah Corniche.

The Compound consist 26 Villa with areas of 7000 square meters; it has a service area with a garden and a large swimming pool for all ages. In addition to a gym and other events, with comfortable upper sessions equipped with elite furniture known for its quality and originality.

### **Compound Plan**

The Compound consist 26 Villa with areas of 7000 square meters; it has a service area with a garden and a large swimming pool for all ages. In addition to a gym and other events, with comfortable upper sessions equipped with elite furniture known for its quality and originality.