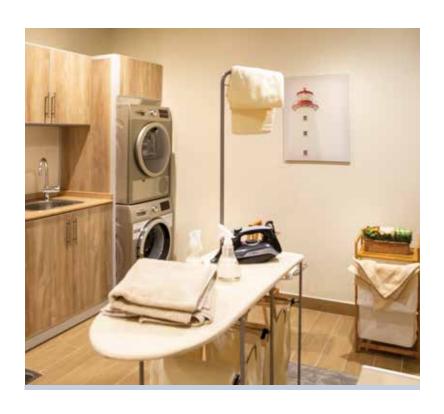

### Attic Floor

- 43 m² sq
- Bedroom for the Housemaid
- Full Bathroom
- Living room
  with equiped kitchen
- Washing machine and dryer

### **Unit Features:**

- Central air conditioning systems
- High quality lighting units
- Full kitchen equipped (electric oven, refrigerator, freezer, dishwasher, microwave & wardrobes)
- Washing and dryer machine
- The latest energy saving for all devices, lighting and central air conditioning systems
- Double glazed windows
- Phone, satellite and internet access points in all rooms
- Wardrobe in all bedrooms.